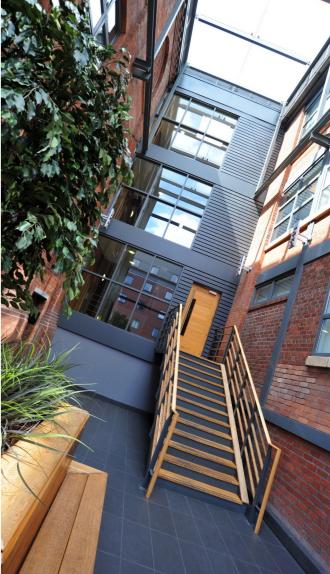

## DESCRIPTION

Merchants Place is a converted mill that has been refurbished to provide Grade A office accommodation sympathetic to the buildings heritage and history. Arranged either side of a stunning glass atrium, the building has the benefit of the following features:

- Grade A specification
- Raised Access Floors
- Aluminium coated double glazed windows
- VRV Heating and Cooling system
- LG3 lighting to offices
- DDA compliant
- 5 No x 8 person passenger lifts
- WC facilities to all floors
- 24/7 365 CCTV security
- Generous secure car parking included