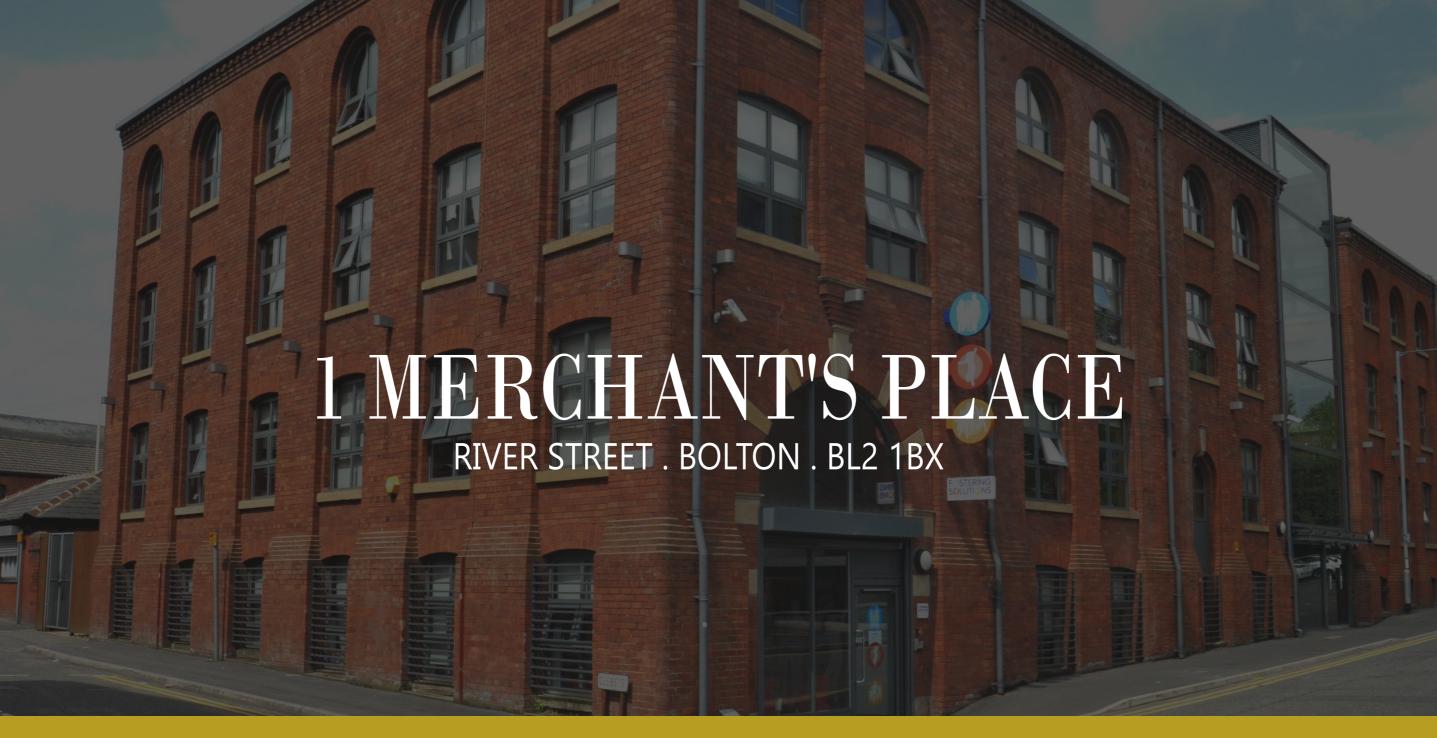

## DESCRIPTION

Merchants Place is a converted mill that has been refurbished to provide Grade A office accommodation sympathetic to the buildings heritage and history. Arranged either side of a stunning glass atrium, the building has the benefit of the following features: