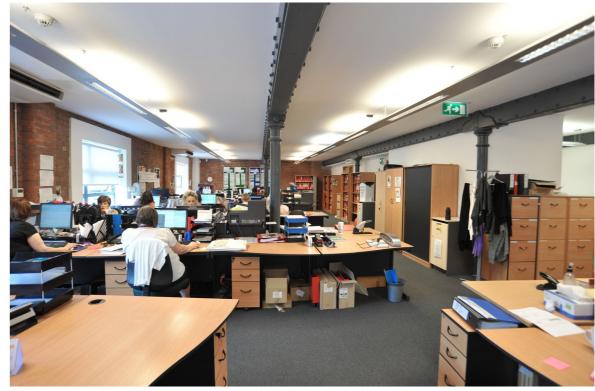

## DESCRIPTION

Merchants Place is a converted mill that has been refurbished to provide Grade A office accommodation sympathetic to the buildings heritage and history. Arranged either side of a stunning glass atrium, the building has the benefit of the following features:

- Grade A specification
- Raised Access Floors
- Aluminium coated double glazed windows
- VRV Heating and Cooling system
- LG3 lighting to offices
- DDA compliant
- 5 No x 8 person passenger lifts
- WC facilities to all floors
- 24/7 365 CCTV security
- Generous secure car parking included