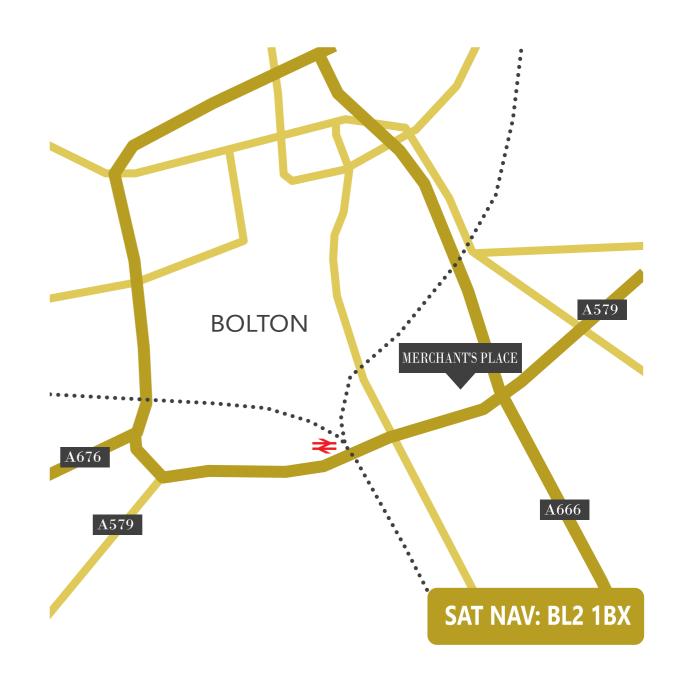

# LOCATION

1 Merchants Place is located just 5 minutes walk from Bolton Town Centre, providing occupiers with ample amenities and excellent transport links.

Bolton's recently upgraded Market Place Shopping Centre is a 15 minute walk and offers a fantastic variety of leisure facilities, shops, bars and restaurants, including Debenhams, Zara, H&M, Prezzo, Nando's and a 9 screen cinema.

Bolton Train Station is a 5 minute walk from the property providing a 20 minute journey time into Manchester city centre.

Occupying a prominent position on River Street, 1 Merchant's Place is perfectly positioned to provide quick and direct access to the A666.