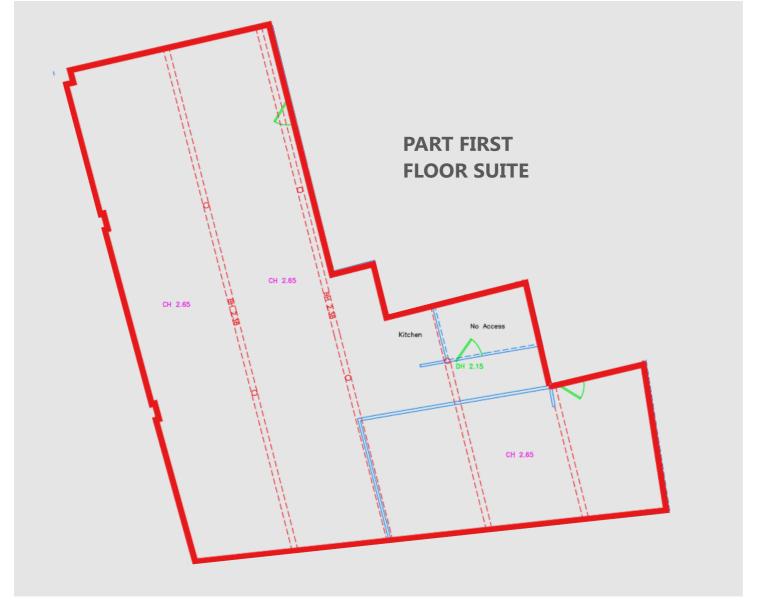

# ACCOMODATION

| FLOOR       | AREA SQ. FT. | AREA SQ. M. |
|-------------|--------------|-------------|
| BASEMENT    | 888          | 82.5        |
| PART FIRST  | 2,137        | 198.5       |
| PART SECOND | 3,505        | 325.6       |
| PART THIRD  | 1,765        | 164.0       |

Measured in accordance with the RICS code of measuring practice 6th edition (as amended) on a net internal basis