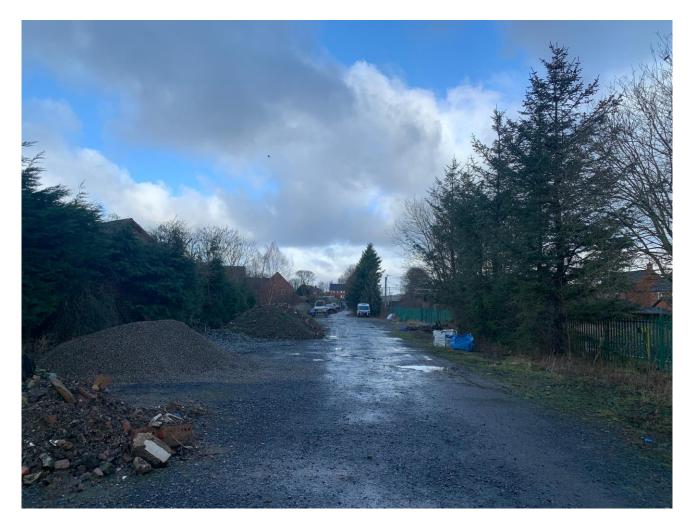

#### **Description**

The subject property provides a long rectangular shaped parcel of land. The site is level and of hardstanding and is bound by the railway to the West and residential housing to the east. The site is secure and is suitable for a variety of open storage uses.

#### Location

The site is located off Rawlinson Lane, Heath Charnock, close to Anderton and Adlington. It is 3.7 miles from Junction 7 of the M61 and 5 miles from Junction 6. It is well located to service the local area.