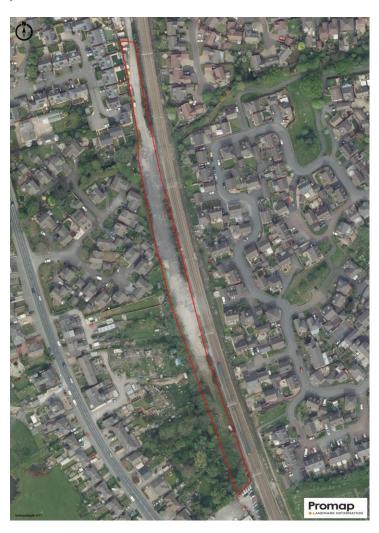

#### **Description**

The subject property provides a long rectangular shaped parcel of land. The site is level and of hardstanding and is bound by the railway to the West and residential housing to the east. The site is secure and is suitable for a variety of open storage uses.

#### Location

The site is located off Rawlinson Lane, Heath Charnock, close to Anderton and Adlington. It is 3.7 miles from Junction 7 of the M61 and 5 miles from Junction 6. It is well located to service the local area.

#### **Accommodation**

We have measured the site via Ordnance Survey and understand the site extends to 0.77 Hectares (1.9 Acres)