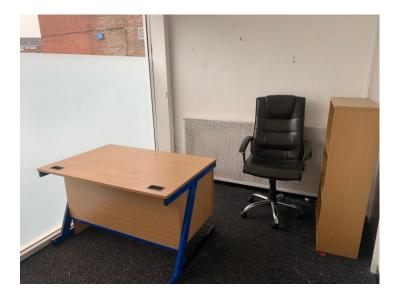

#### Description

The subject property provides a single office with its own shop frontage onto Cannon Street. It is to be newly refurbished with new carpets and decoration. It has gas central heating and network points. The unit also has the benefit of 1 car parking space. Shared W.C. facilities are located within Farah House.

#### Accommodation

The property has been measured in accordance with the latest RICS code of measuring practice on a Net Internal Area basis (NIA)  $8.55 \text{ m}^2$  (92 ft<sup>2</sup>)