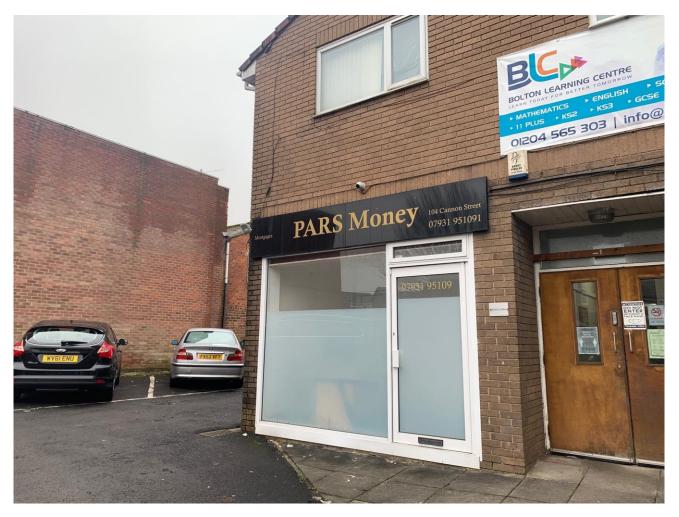

## Farah House, 104 Cannon Street, Bolton, Lancashire, BL3 5BH

#### Description

The subject property provides a single office with its own shop frontage onto Cannon Street. It is to be newly refurbished with new carpets and decoration. It has gas central heating and network points. The unit also has the benefit of 1 car parking space. Shared W.C. facilities are located within Farah House.

#### Location

The subject property is located on Cannon Street, close to Derby Street. It is well located with cannon Street also connects on to Deane Road. It is located in a mixed use area and is close to a number of local amenities.