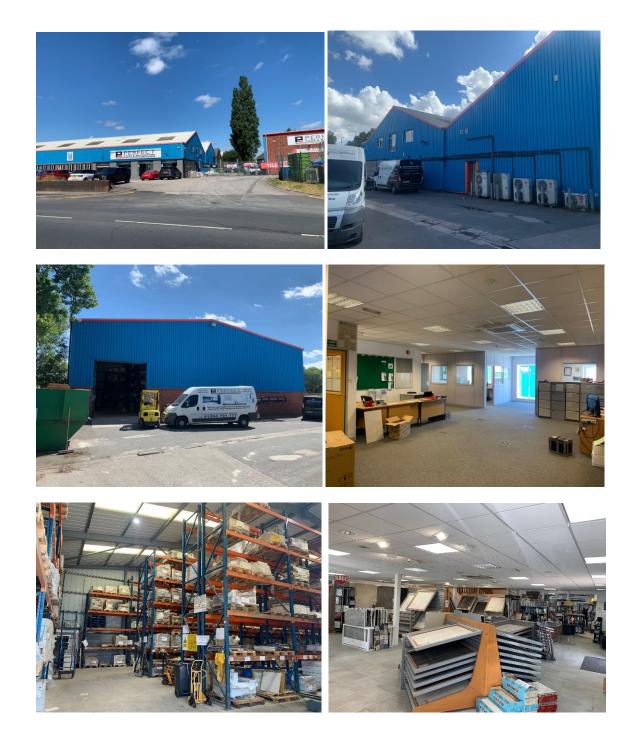

The building provides large open plan show room with excellent frontage on to Gladstone Road, the showroom benefits from a suspended ceiling, LED lighting, air conditioning and on site parking to the front of the showroom.

There are first floor offices, which are open plan, with two partitioned private offices, along with a kitchen and storage. The warehouse, has an excellent eaves height of 5 metres to the underside of the haunch and 7.5 metres to the apex. It also benefits from a concrete floor, LED lighting and an electric roller shutter.

The rear of unit leads to a secure yard area and a modern detached industrial premises with an eaves height of 7 metres, again with electric roller shutter, concrete flooring. The site benefits from gas and 3 phase power.