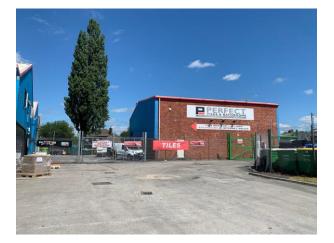

The rear of unit leads to a secure yard area and a modern detached industrial premises with an eaves height of 7 metres, again with electric roller shutter, concrete flooring. The site benefits from gas and 3 phase power.

#### Location

The property is located on in a very prominent position along Gladstone Road in the Farnworth area of Bolton. The property is also well located for access to the A666 (St Peters Way) which provides access directly to the M60, Manchester City Centre and the wider motorway network. It is also well positioned for access to both Farnworth Town Centre and also Bolton Town Centre. .