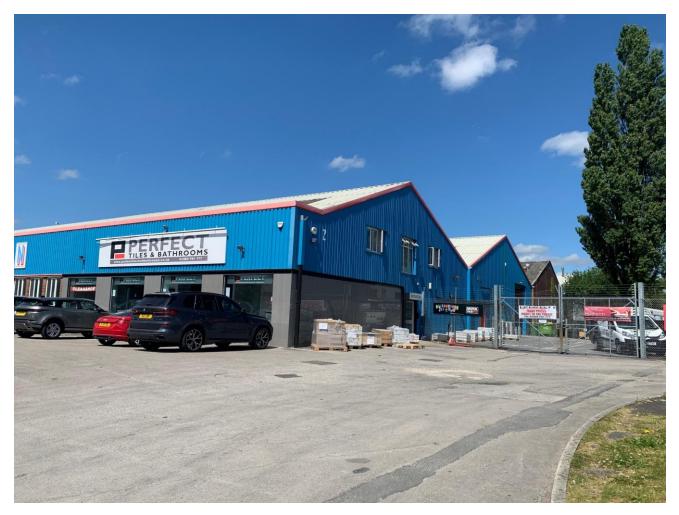

#### Description

Opportunity to lease a large showroom premises with excellent warehouse space across two buildings on a site of 0.43 Acres. The buildings are of steel portal frame construction underneath a pitched clad roof with brick and metal clad elevations.

The building provides large open plan show room with excellent frontage on to Gladstone Road, the showroom benefits from a suspended ceiling, LED lighting, air conditioning and on site parking to the front of the showroom.

#### Location

The property is located on in a very prominent position along Gladstone Road in the Farnworth area of Bolton. The property is also well located for access to the A666 (St Peters Way) which provides access directly to the M60, Manchester City Centre and the wider motorway network. It is also well positioned for access to both Farnworth Town Centre and also Bolton Town Centre. .