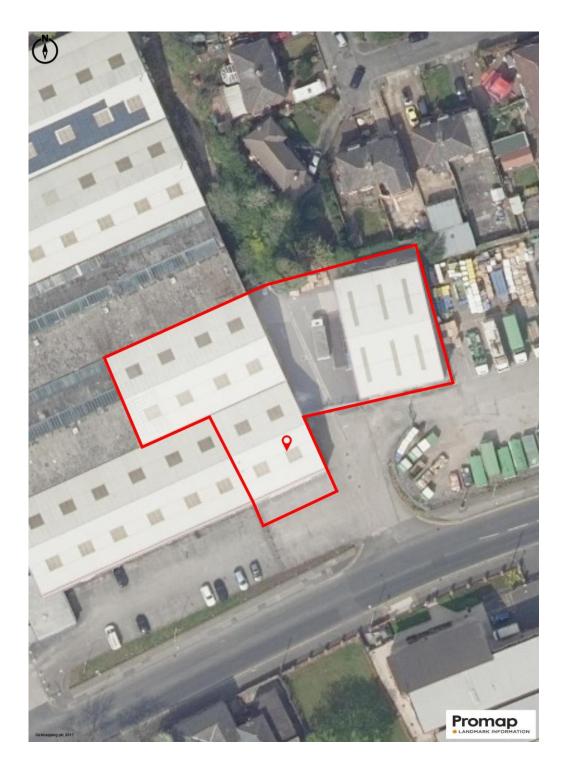

#### Description

Opportunity to lease a large showroom premises with excellent warehouse space across two buildings on a site of 0.43 Acres. The buildings are of steel portal frame construction underneath a pitched clad roof with brick and metal clad elevations.

## Accommodation

The property has been measured in accordance with the latest RICS code of measuring practice Gross Internal Area basis (GIA)

| Floor                         | GIA m <sup>2</sup> | GIA ft <sup>2</sup> |
|-------------------------------|--------------------|---------------------|
| Showroom                      | 440.9              | 4,745               |
| Warehouse                     | 286.4              | 3,082               |
| 1 <sup>st</sup> Floor Offices | 211.9              | 2,281               |
| Detached Warehouse            | 370.7              | 3,990               |
|                               |                    |                     |
| Total                         | 1,310              | 14,107              |