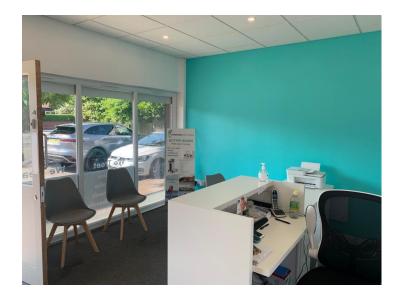

The premises comprise a ground floor retail unit, which has an open plan sales/reception area, with two partitioned rooms, a rear storage room, Kitchen and W.C. It is well appointed throughout and would require minimal investment for an ingoing occupier. It benefits from suspended ceiling, laminate flooring, electric heating, LED lighting and a shop front