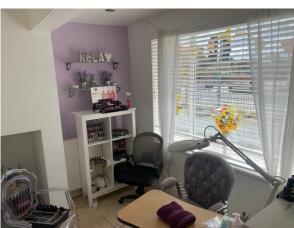

# **Description**

The subject property is a mid-terrace retail unit of traditional construction with stone elevations under a pitched slate roof. The ground floor of the property is currently used as a beauty room and is commensurately fitted out with this use. We understand the upper floor has been converted to a flat and is currently let out.

In brief the ground floor provides a mix of partitioned rooms and open plan space with a kitchen and WC to the rear. The space benefits from a mix of laminate and tiled flooring, plaster painted walls and ceilings with spot lighting. The first floor space provides two open plan rooms which have previously been used as offices. The property benefits from a suspended ceiling with fluorescent strip lighting, gas central heating and double glazing. There is also informal parking to the rear for the occupiers of the property.