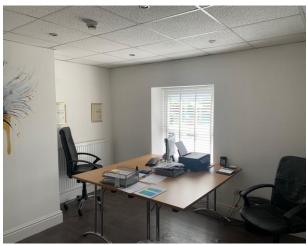

In brief the ground floor provides a mix of partitioned rooms and open plan space with a kitchen and WC to the rear. The space benefits from a mix of laminate and tiled flooring, plaster painted walls and ceilings with spot lighting. The first floor space provides two open plan rooms which have previously been used as offices. The property benefits from a suspended ceiling with fluorescent strip lighting, gas central heating and double glazing. There is also informal parking to the rear for the occupiers of the property.