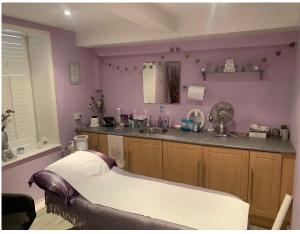

# **Description**

The subject property is a mid-terrace retail unit of traditional construction with stone elevations under a pitched slate roof. The ground floor of the property is currently used as a beauty room and is commensurately fitted out with this use. We understand the upper floor has been converted to a flat and is currently let out.

In brief the ground floor provides a mix of partitioned rooms and open plan space with a kitchen and WC to the rear. The space benefits from a mix of laminate and tiled flooring, plaster painted walls and ceilings with spot lighting. The first floor space provides two open plan rooms which have previously been used as offices. The property benefits from a suspended ceiling with fluorescent strip lighting, gas central heating and double glazing. There is also informal parking to the rear for the occupiers of the property.