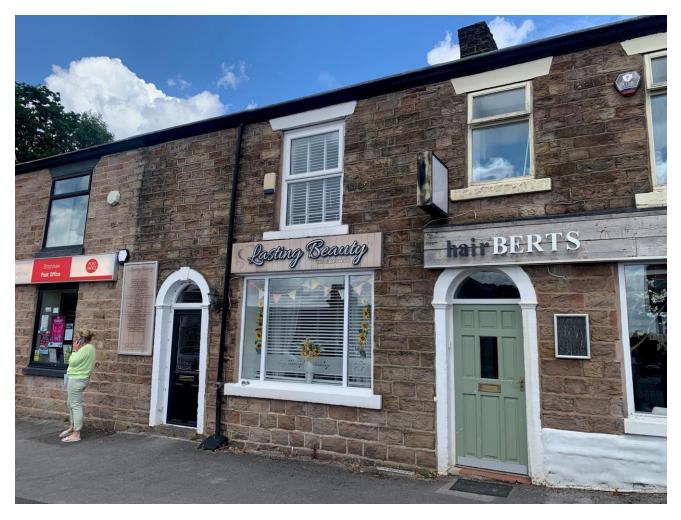

# **To Let Self Contained Retail Premises**

147 Lea Gate, Bolton, Lancashire, BL2 4BQ

823 ft<sup>2</sup> (76.46 m<sup>2</sup>)

- Located on a popular retail parade
- Opposite Morrisons Car Park
- Sought after location
- Ready for immediate occupation
- Suitable for a variety of uses

# **Description**

The subject property is a mid-terrace retail unit of traditional construction with stone elevations under a pitched slate roof. The ground floor of the property is currently used as a beauty room and is commensurately fitted out with this use. We understand the upper floor has been converted to a flat and is currently let out.

#### Location

The property is located on the busy retail parade of Lea Gate in Harwood, it is also directly opposite the Morrison's Supermarket and the car parks associated with. It is in a popular and busy retail area surrounded by a mix of national and local occupiers, most notably Morrison's, the Post Office, John Francis Suit Hire, Seven Stars public house, Cohen's Chemist and a number of other occupiers.