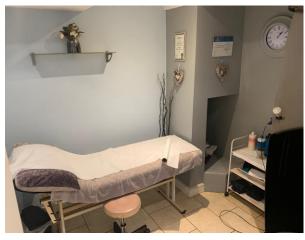

# **Description**

The subject property is a mid-terrace retail unit of traditional construction with stone elevations under a pitched slate roof. The ground floor of the property is currently used as a beauty room and is commensurately fitted out with this use. We understand the upper floor has been converted to a flat and is currently let out.

In brief the ground floor provides a mix of partitioned rooms and open plan space with a kitchen and WC to the rear. The space benefits from a mix of laminate and tiled flooring, plaster painted walls and ceilings with spot lighting. The first floor space provides two open plan rooms which have previously been used as offices. The property benefits from a suspended ceiling with fluorescent strip lighting, gas central heating and double glazing. There is also informal parking to the rear for the occupiers of the property.