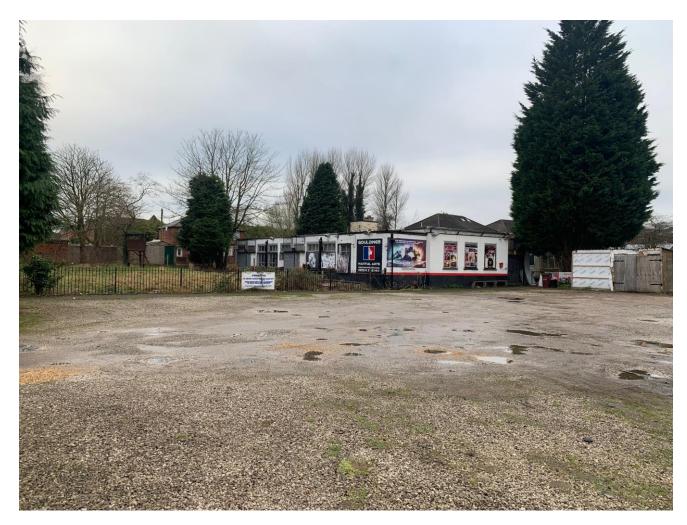

#### **Description**

The site comprises a rectangular shaped land of 0.8 acres. With a single storey detached building located on site with a large car park and grassed areas. We have not inspected the unit internally but understand it is circa 3000 sq. ft and in a basic condition.

## Location

The site is located on St Germain Street Farnworth. It is a predominately residential area with some commercial uses towards the rear of the site. It is close to a Primary School and Farnworth Town Centre can be accessed within a 5 minute walk.

# **Planning Use**

The site is currently used as a kick boxing gym and has historically been used for educational purposes. The site may be suitable for alternative uses including residential development.