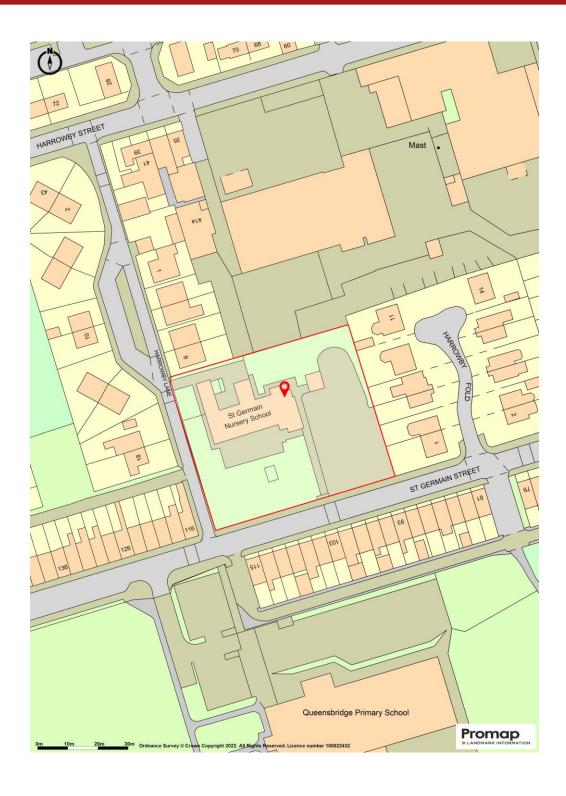

## Location

The site is located on St Germain Street Farnworth. It is a predominately residential area with some commercial uses towards the rear of the site. It is close to a Primary School and Farnworth Town Centre can be accessed within a 5 minute walk.

#### Accommodation

We have measured the site via Ordnance Survey and the site extends to circa 0.8 acres.