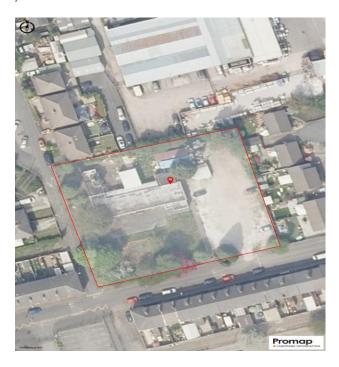

#### **Description**

The site comprises a rectangular shaped land of 0.8 acres. With a single storey detached building located on site with a large car park and grassed areas. We have not inspected the unit internally but understand it is circa 3000 sq. ft and in a basic condition.

#### Accommodation

We have measured the site via Ordnance Survey and the site extends to circa 0.8 acres.