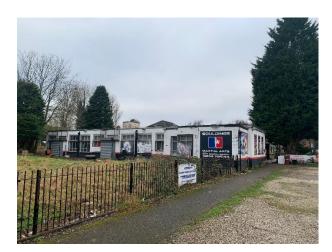

#### **Description**

The site comprises a rectangular shaped land of 0.8 acres. With a single storey detached building located on site with a large car park and grassed areas. We have not inspected the unit internally but understand it is circa 3000 sq. ft and in a basic condition.

# **Planning Use**

The site is currently used as a kick boxing gym and has historically been used for educational purposes. The site may be suitable for alternative uses including residential development.