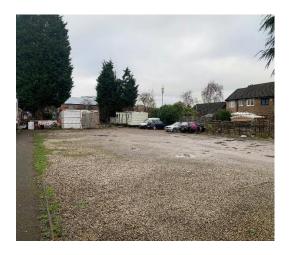

#### **Description**

The site comprises a rectangular shaped land of 0.8 acres. With a single storey detached building located on site with a large car park and grassed areas. We have not inspected the unit internally but understand it is circa 3000 sq. ft and in a basic condition.