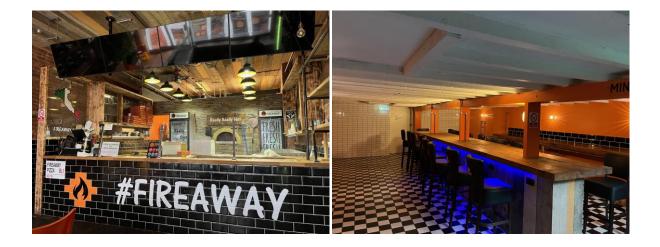

#### Description

The property provides a retail premises currently fitted out as a pizza shop over ground and basement areas. The premises provide a modern and contemporary fit out ready for immediate occupation. Please note the fixture and fittings including the cooking equipment are owned by an asset finance company, separate negotiations surrounding these will need to be conducted once terms agreed.

The ground floor provides a large open plan sales area, with a serving counter. There are x2 W.Cs installed for customers and a separate W.C. for staff. The basement areas provide additional seating space for customers. The unit is secured via an electric roller shutter door.