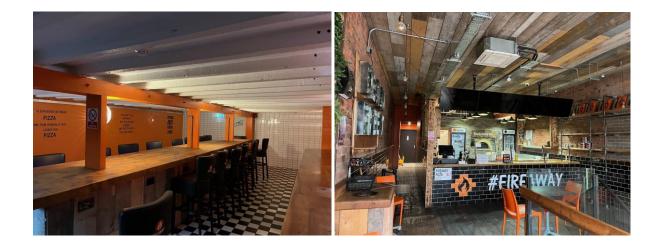

#### Description

The property provides a retail premises currently fitted out as a pizza shop over ground and basement areas. The premises provide a modern and contemporary fit out ready for immediate occupation. Please note the fixture and fittings including the cooking equipment are owned by an asset finance company, separate negotiations surrounding these will need to be conducted once terms agreed.

The ground floor provides a large open plan sales area, with a serving counter. There are x2 W.Cs installed for customers and a separate W.C. for staff. The basement areas provide additional seating space for customers. The unit is secured via an electric roller shutter door.