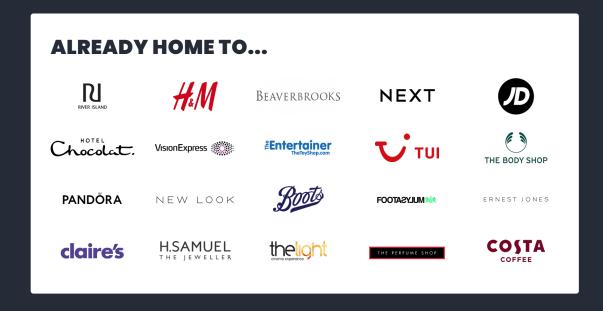

#### NEW PRIMARK STORE OPENING 2024

Agreement to lease with Primark secured in April 2023

Pre-Covid Figures of OVER 7 MILLION VISITORS

500 capacity car park

JD | RIVER ISLAND | PANDORA
NEW LOOK | BOOTS | BEAVERBROOKS
NEXT | NANDOS | THE LIGHT CINEMA