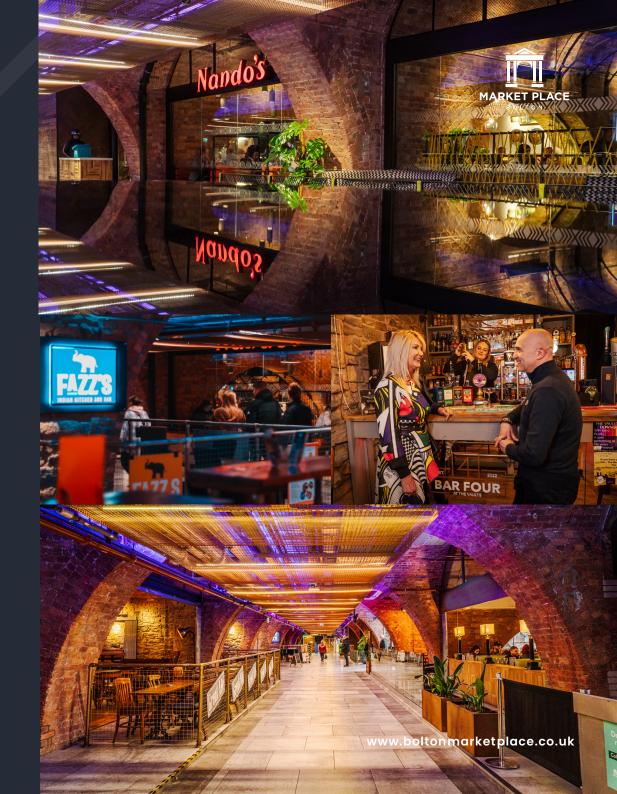

# THE VAULTS

The Vaults, Bolton town centre's premier retail and leisure destination offering unique and high quality food & beverage opportunities.

Units are immediately available, with a handful of units benefiting from infrastructure and equipment already installed.

Others offer a range of opportunities and potential leisure destinations which range from 500-30,000 sq ft.

WHY BOLTON