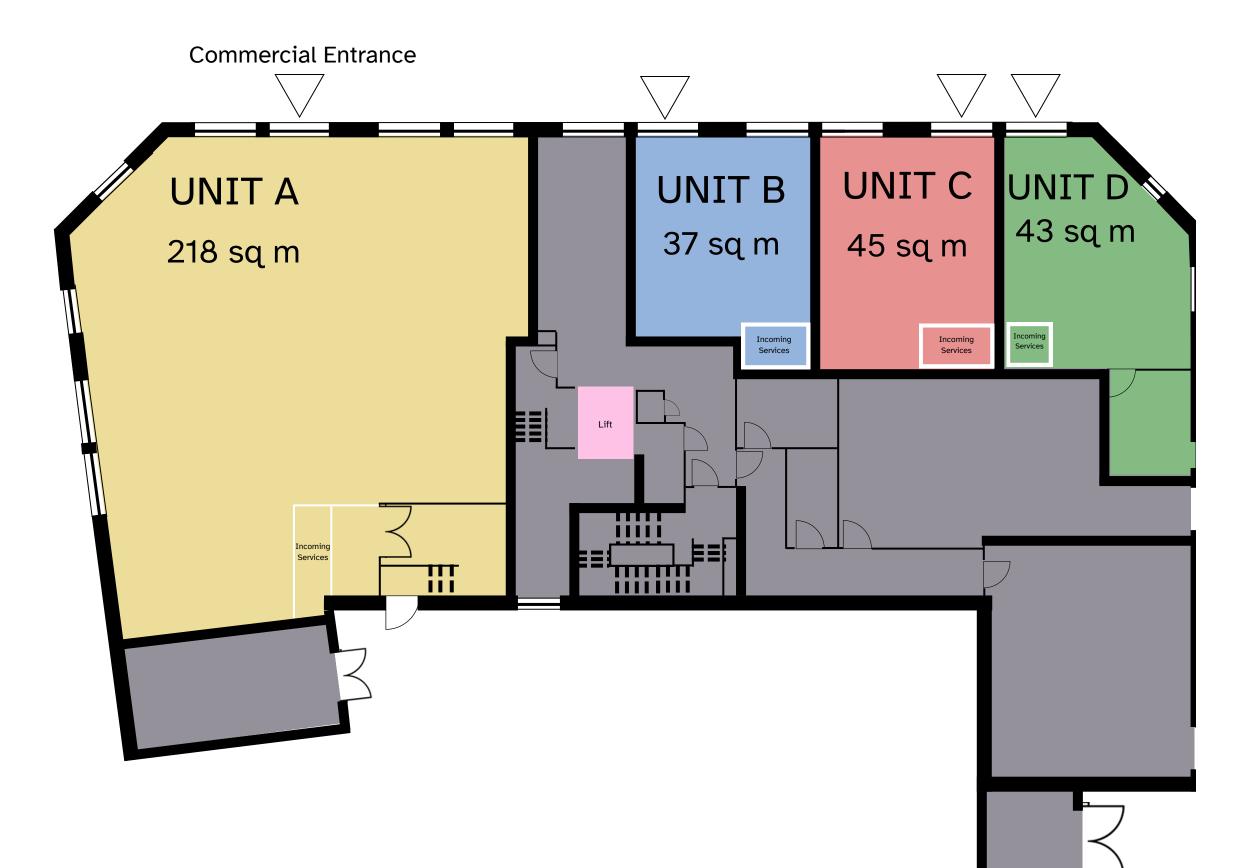

## THE SPACES - BLOCK 03

#### Unit A -Amenities

- Shell & Core
- Connections to electricity, water, drainage & gas
- Ready for tenant's fitout

Unit B -Amenities

- Shell & Core
- Connections to electricity, water, drainage & gas
- Ready for tenant's fitout

Unit C -Amenities

- Shell & Core
- Connections to electricity, water, drainage & gas
- Ready for tenant's fitout

## Size: 218 sq m

Size: 45 sq m

#### Unit D -Amenities

- Shell & Core
- Connections to electricity,

water, drainage & gas

• Ready for tenant's fitout

# **BLOCK 03**

| Unit | Size (sq m) | Description  |
|------|-------------|--------------|
| A    | 218         | Shell & core |
| В    | 37          | Shell & core |
| С    | 45          | Shell & core |
| D    | 43          | Shell & core |