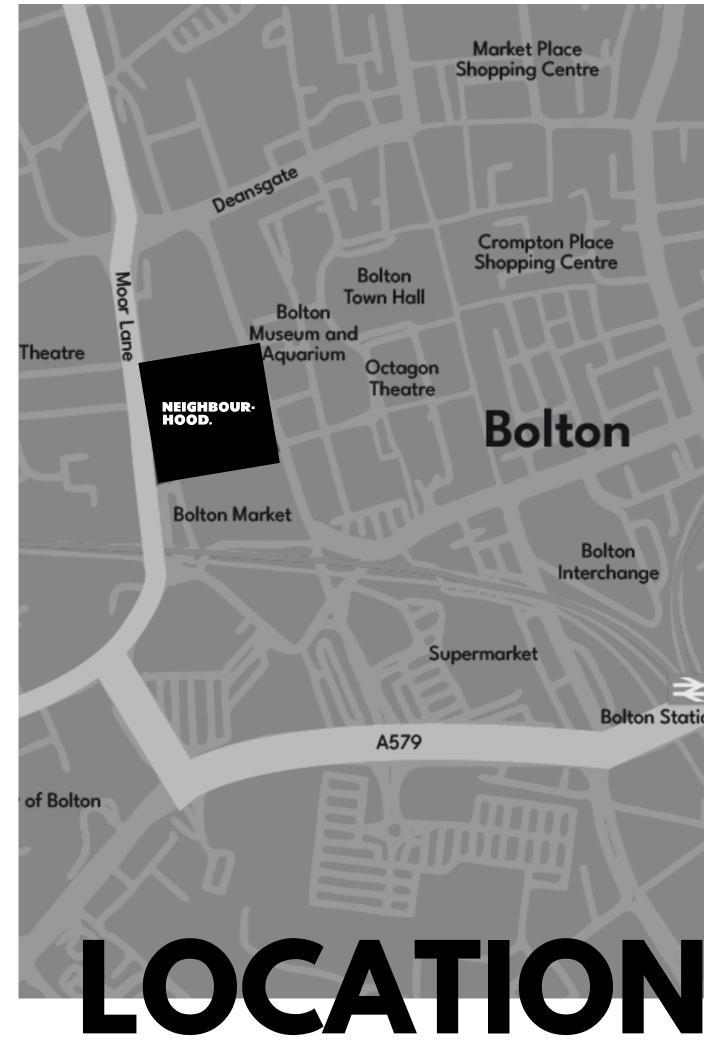

Direct access to M6 Close to M62

A 7 minute walk to Bolton Train Station

Direct access to Manchester City Centre

Lake District

Numerous bus routes connect the scheme to the rest of Bolton

Home to major events within Bolton Bolton Food & Drink Festival Christmas Markets Bolton Wanderers FC Iron Man UK

Thriving leisure and retail offers Bolton indoor market

HEY

Market Place Shopping Centre Octagon Theatre

Located in the heart of Bolton town centre

**Bolton has firmly** established itself as a thriving town centre full of independant Ô retailers