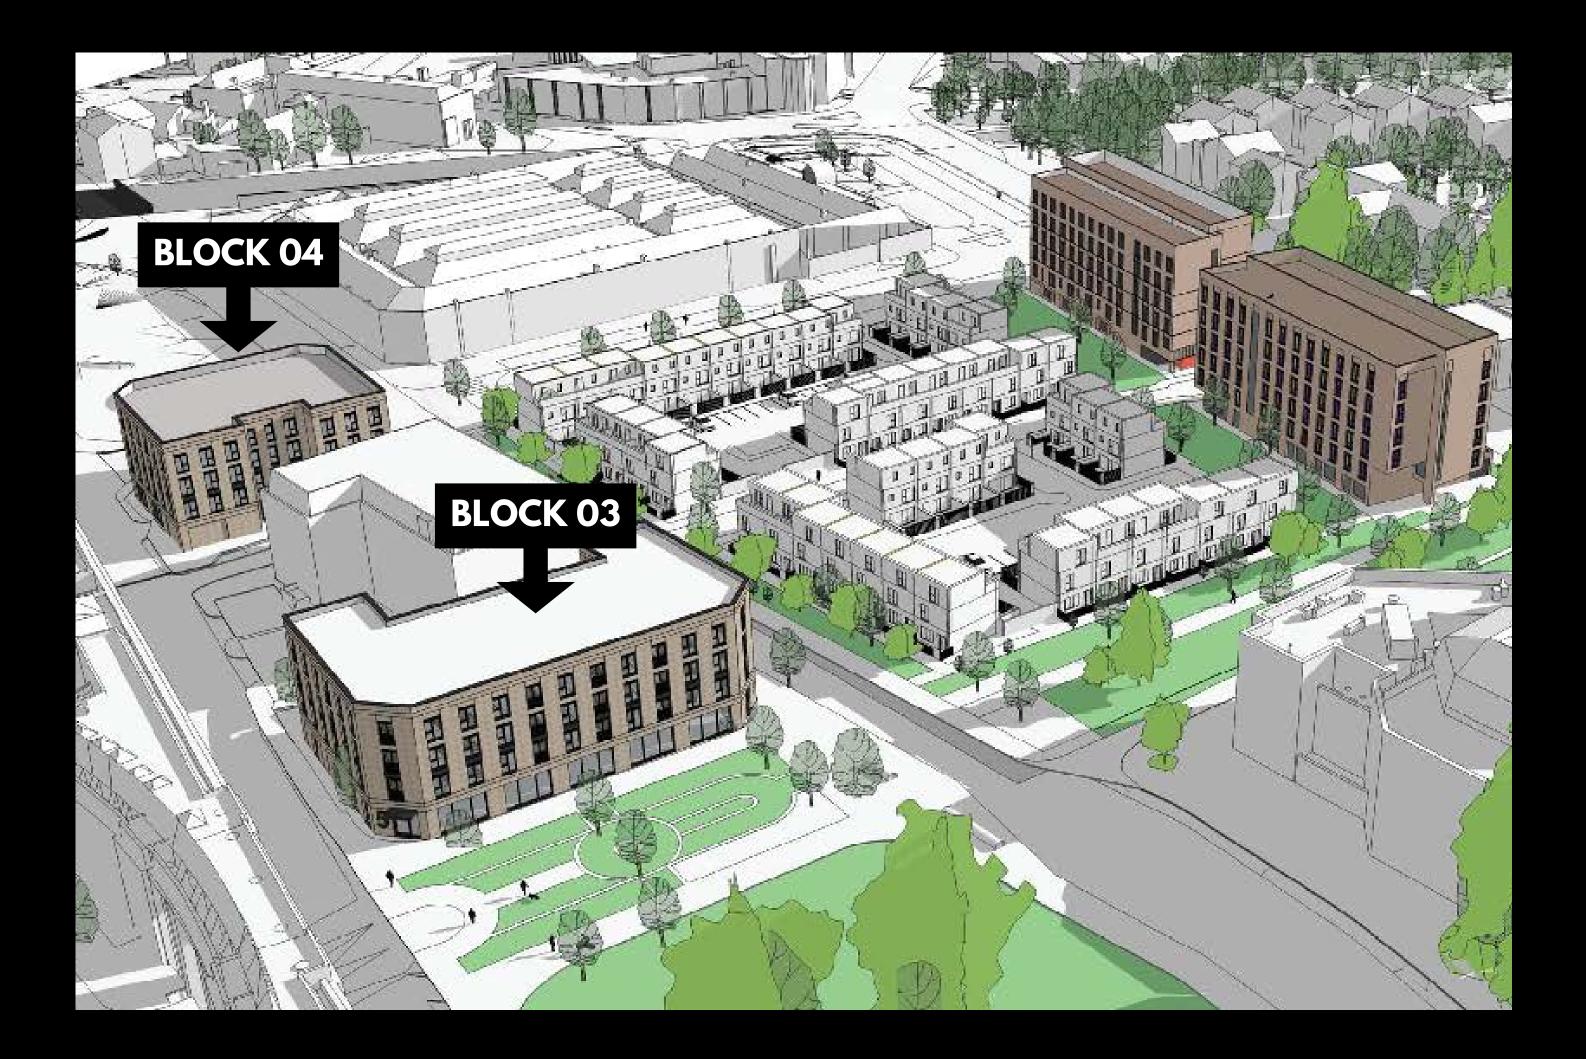

startups or smalls businesses who require a modest area, through to large organisations or established businesses to give significant street presence with the possibility of exclusive outside seating areas.









Direct access to M6 Close to M62



A 7 minute walk to Bolton Train Station

Direct access to Manchester City Centre

Lake District



Numerous bus routes connect the scheme to the rest of Bolton



Home to major events within Bolton Bolton Food & Drink Festival Christmas Markets Bolton Wanderers FC Iron Man UK



Thriving leisure and retail offers Bolton indoor market

HEY

Market Place Shopping Centre Octagon Theatre



Located in the heart of Bolton town centre



**Bolton has firmly** established itself as a thriving town centre full of independant Ô retailers















## THE PLANS - BLOCK 03



## THE SPACES - BLOCK 03

#### Unit A -Amenities

- Shell & Core
- Connections to electricity, water, drainage & gas
- Ready for tenant's fitout

Unit B -Amenities

- Shell & Core
- Connections to electricity, water, drainage & gas
- Ready for tenant's fitout

Unit C -Amenities

- Shell & Core
- Connections to electricity, water, drainage & gas
- Ready for tenant's fitout







## Size: 218 sq m



Size: 45 sq m

#### Unit D -Amenities

- Shell & Core
- Connections to electricity,

water, drainage & gas

• Ready for tenant's fitout





## THE PLANS - BLOCK 04



## **THE SPACES - BLOCK 04**

#### Unit A -Amenities

- Shell & Core
- Connections to electricity, water, drainage Connections to electricity, water,

& gas

• Ready for tenant's fitout

#### Unit B -