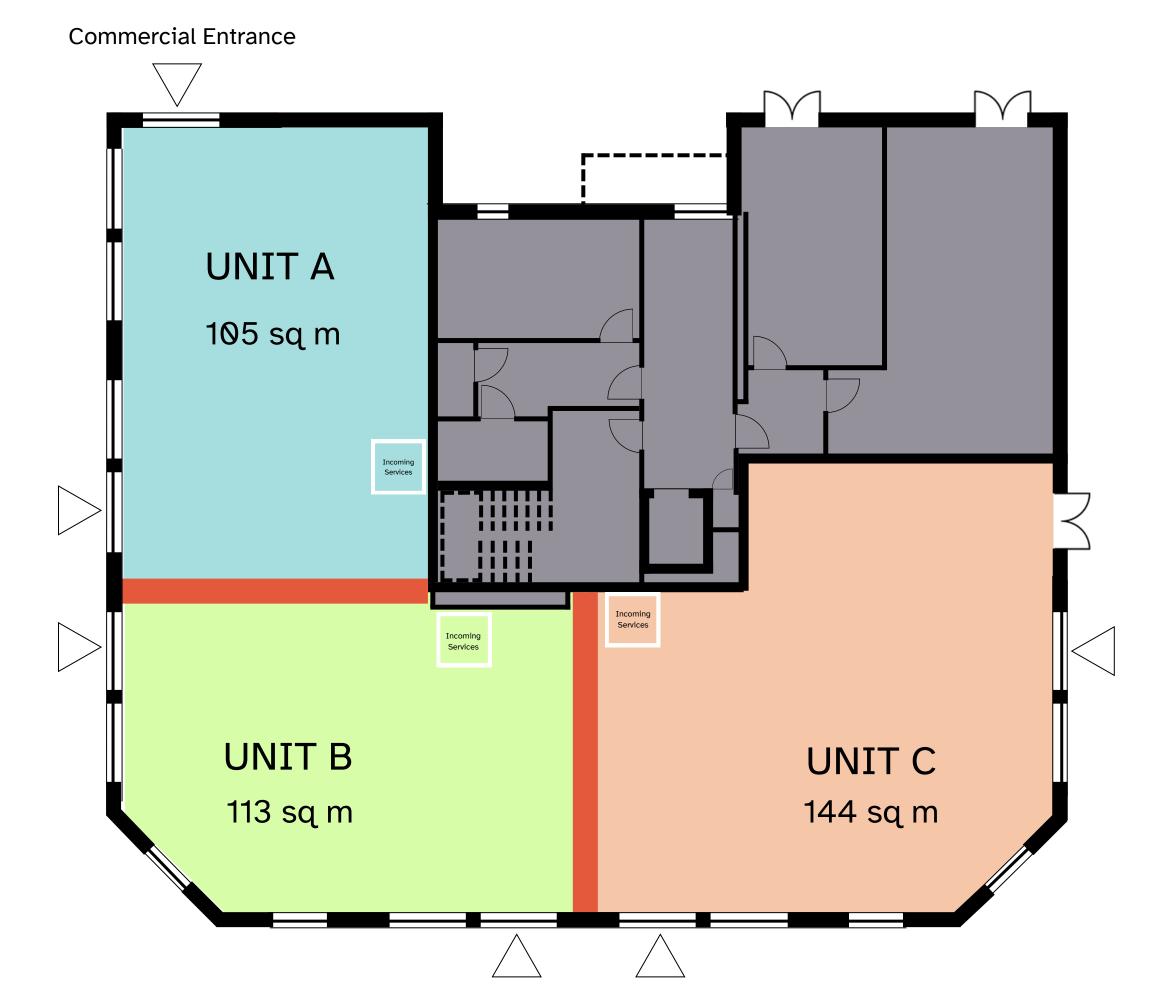

## THE PLANS - BLOCK 04

## **THE SPACES - BLOCK 04**

#### Unit B -Amenities

• Shell & Core

drainage & gas

- - Ready for tenant's fitout

Unit C -Amenities

- Shell & Core

& gas

Size: 105 sq m

| 04       | Unit | Size (sq m) |
|----------|------|-------------|
| <b>X</b> | A    | 105         |
| BL(      | В    | 113         |
|          | С    | 144         |

All available units on the scheme benefit from street frontage and full height glazed frontage. Black & White signage on all fronts with a 'tell your story' light box.