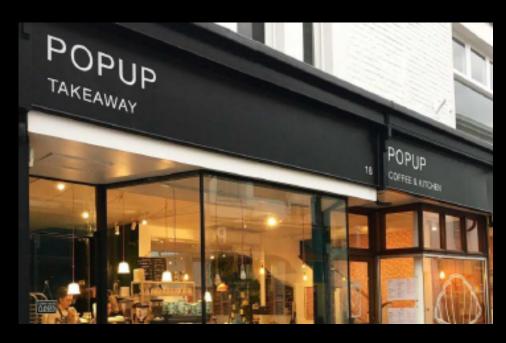

## DESIGN CONCEPT -SIGNAGE

There are a mix of versatile spaces, opening this opportunity to startups or smalls businesses who require a modest area, through to large organisations or established businesses to give significant street presence with the possibility of exclusive outside seating areas.

| 04       | Unit | Size (sq m) |
|----------|------|-------------|
| <b>X</b> | A    | 105         |
| BL(      | В    | 113         |
|          | С    | 144         |

All available units on the scheme benefit from street frontage and full height glazed frontage. Black & White signage on all fronts with a 'tell your story' light box.