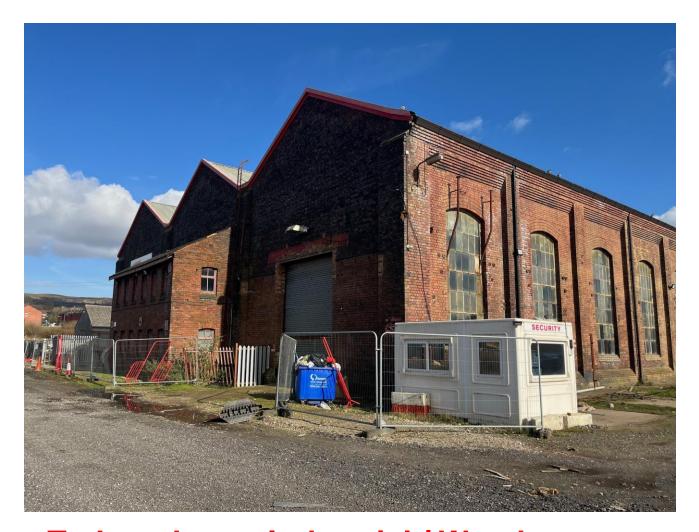

# To Let - Large Industrial / Warehouse **Accommodation**

Unit 9a, Horwich Loco Works, Chorley New Road, Bolton, BL6 5UE

15,284 ft<sup>2</sup> (1,419.88 m<sup>2</sup>)

- Established industrial location
- Flexible lease terms available
- 24-hour on-site security with CCTV
- Secure yard
- Good transport connections
- High eaves of 9m

## **Description**

The subject property comprises of a large detached warehouse unit with accommodation over three bays. The property is brick built with a pitched roof.

Internally the property provides open plan warehouse accommodation with the benefit of a concrete floor and craneage with 9m eaves. There is further office, storage space, WC and kitchen facilities within a block to the front of the property. The property is accessible via two large roller shutters.

The Horwich Loco Works site benefits from good HGV access and is secure with 24-hour on-site security and CCTV coverage throughout the estate.