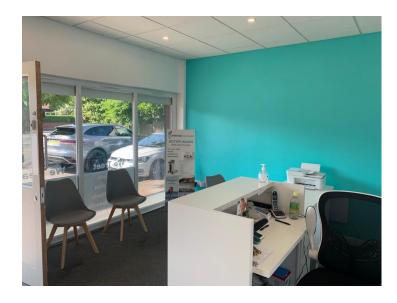

The premises comprise a ground floor retail unit, which has an open plan sales/reception area, with two partitioned rooms, a rear storage room, Kitchen and W.C. It is well appointed throughout and would require minimal investment for an ingoing occupier. It benefits from suspended ceiling, laminate flooring, electric heating, LED lighting and a shop front