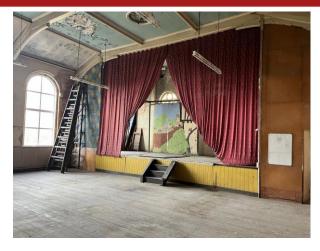

Internally, the property is arranged largely across ground and first floor levels, one half of the building is configured in a traditional church like manner with the other half providing a various rooms a large

meeting rooms which was previously used as a nursery, commercial kitchen area, along with a large theatre on the 1st floor with an upper floor balcony area.

Upon entry into the property, an internal entrance lobby leads through to a further internal lobby area, off which are located the disabled access WC facilities. The remainder of the ground floor space comprises of the main sanctuary.

Finally, accessed off the internal hallway, close to the main pedestrian entrance into the church, is a timber stairwell that leads to a tiered first-floor balcony area overlooking the sanctuary.

The car park is located to the rear of the property and is accessed off Rasbottom Street. It is fenced and surfaced and is used but the business across the road on an informal agreement.