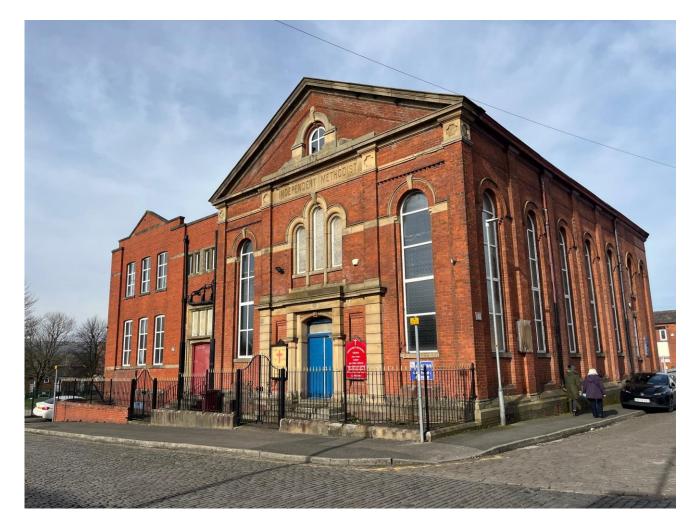

# For Sale - Large Church Premises with on site car park

The Noble Street Independent Methodist Church, Noble Street, Bolton, North West, BL3 6JR

# **Description**

The property comprises of an detached church premises with a rear car park constructed in around 1872. It is of traditional brick construction with some stone detailing, the same being set beneath a pitched and slated roof covering. The total site area is 0.22 acres.

## Location

The subject property is located on Noble Street just off Derby Street, Bolton. Situated behind the local shopping parade, it is close to a number of local and national retailers such a Subway, McDonalds and KFC. The University of Bolton is also located within a short walk from the subject property.