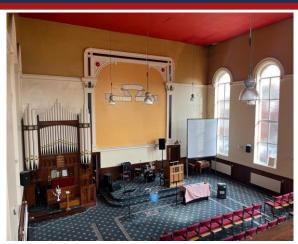

Internally, the property is arranged largely across ground and first floor levels, one half of the building is configured in a traditional church like manner with the other half providing a various rooms a large

meeting rooms which was previously used as a nursery, commercial kitchen area, along with a large theatre on the 1st floor with an upper floor balcony area.

Upon entry into the property, an internal entrance lobby leads through to a further internal lobby area, off which are located the disabled access WC facilities. The remainder of the ground floor space comprises of the main sanctuary.

Finally, accessed off the internal hallway, close to the main pedestrian entrance into the church, is a timber stairwell that leads to a tiered first-floor balcony area overlooking the sanctuary.

The car park is located to the rear of the property and is accessed off Rasbottom Street. It is fenced and surfaced and is used but the business across the road on an informal agreement.