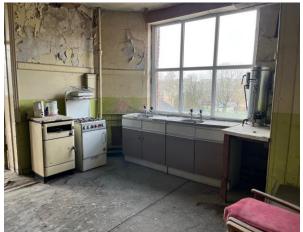

Internally, the property is arranged largely across ground and first floor levels, one half of the building is configured in a traditional church like manner with the other half providing a various rooms a large

meeting rooms which was previously used as a nursery, commercial kitchen area, along with a large theatre on the 1st floor with an upper floor balcony area.

Upon entry into the property, an internal entrance lobby leads through to a further internal lobby area, off which are located the disabled access WC facilities. The remainder of the ground floor space comprises of the main sanctuary.