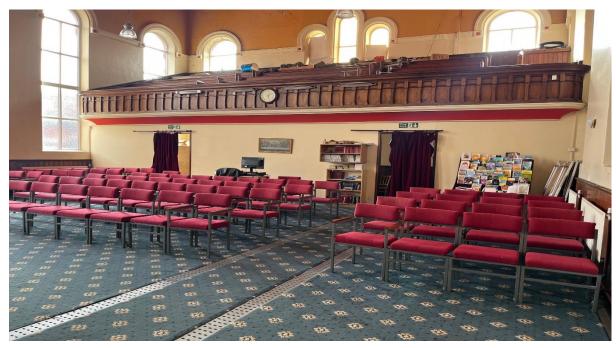

Internally, the property is arranged largely across ground and first floor levels, one half of the building is configured in a traditional church like manner with the other half providing a various rooms a large

meeting rooms which was previously used as a nursery, commercial kitchen area, along with a large theatre on the 1st floor with an upper floor balcony area.

Upon entry into the property, an internal entrance lobby leads through to a further internal lobby area, off which are located the disabled access WC facilities. The remainder of the ground floor space comprises of the main sanctuary.

Finally, accessed off the internal hallway, close to the main pedestrian entrance into the church, is a timber stairwell that leads to a tiered first-floor balcony area overlooking the sanctuary.

The car park is located to the rear of the property and is accessed off Rasbottom Street. It is fenced and surfaced and is used but the business across the road on an informal agreement.