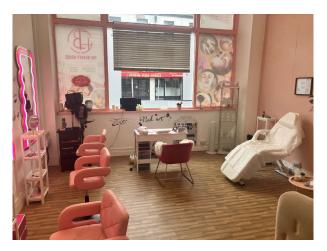

#### Description

The subject property is located on a prominent main town centre road in Bolton Town Centre, close to the new redevelopment scheme. The ground floor retail unit is a Grade II listed building which was the former Flying Flute. With lots of potential it can be used for a variety of uses such as retail, office or showroom space. It is a long rectangular unit which is open plan, there is also w.c. The property is ready for immediate occupation.

#### Accommodation

We have been provided with the floor areas by the client and we understand the property provides 58.53 m (630 ft) of accommodation.