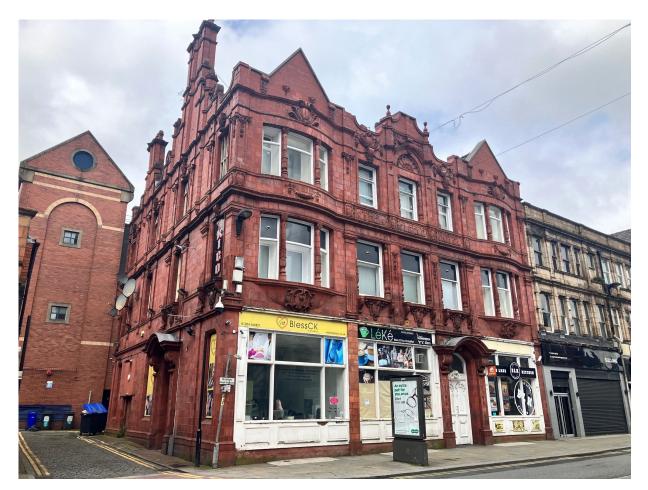

## Unit A, 26-28 Bradshawgate, Bolton, Lancashire, BL1 1DG

#### Description

The subject property is located on a prominent main town centre road in Bolton Town Centre, close to the new redevelopment scheme. The ground floor retail unit is a Grade II listed building which was the former Flying Flute. With lots of potential it can be used for a variety of uses such as retail, office or showroom space. It is a long rectangular unit which is open plan, there is also w.c. The property is ready for immediate occupation.

#### Location

The subject property is located in a prominent position on Bradshawgate, one of the principle roads leading through Bolton town centre. The property has great transport links with the A666 St Peters Way providing access to the M61 and ultimately the national motorway network.