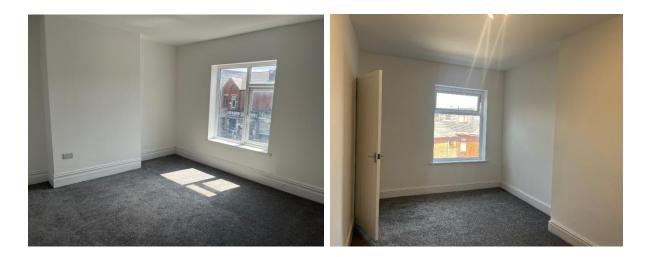

The first floor is currently configured as storage and office space, consisting of three generously sized rooms, all refurbished to a good standard.

The basement is accessed via an internal staircase and benefits from rear access. It is currently used for storage and workshop purposes and includes a kitchen area. The basement is notably dry, enjoys natural light, and has a good floor-to-ceiling height, making it highly functional and versatile.