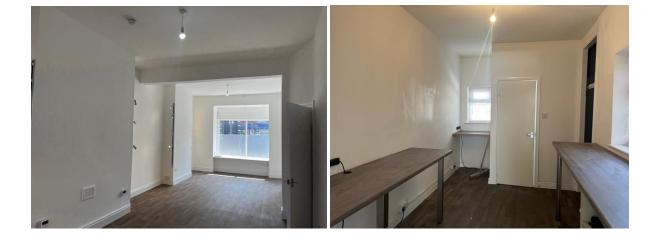

The ground floor features a well-presented retail unit with an open-plan sales area, complemented by a rear storage room and a W.C. The unit is in excellent condition and would require minimal investment from an incoming occupier.

The first floor is currently configured as storage and office space, consisting of three generously sized rooms, all refurbished to a good standard.

The basement is accessed via an internal staircase and benefits from rear access. It is currently used for storage and workshop purposes and includes a kitchen area. The basement is notably dry, enjoys natural light, and has a good floor-to-ceiling height, making it highly functional and versatile.