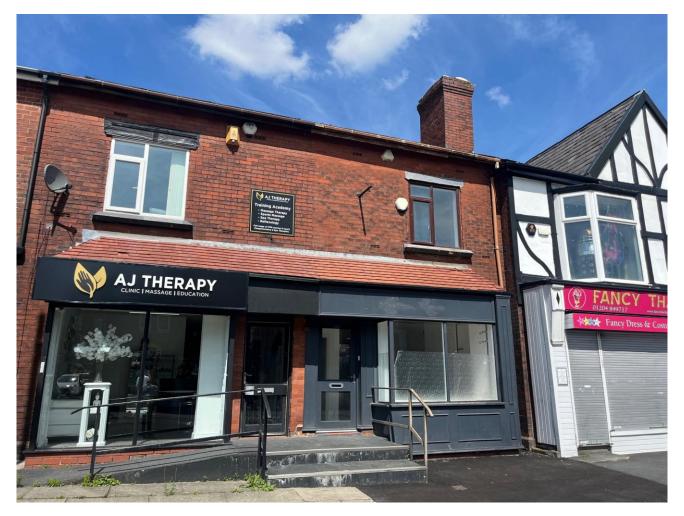

# 360 Chorley Old Road, Bolton, North West, BL1 6AG

## Description

The subject property comprises a mid-terrace, mixed-use retail premises with dedicated on-site car parking to the front. It occupies a prominent position within a wellestablished retail parade on Chorley Old Road, benefitting from strong footfall and visibility.

#### Location

The property is prominently situated on Chorley Old Road, a well-known and busy thoroughfare approximately 1.5 miles northwest of Bolton town centre. The surrounding area comprises a vibrant mix of independent retailers, local businesses, cafes, and national operators, creating a strong commercial environment with consistent footfall.